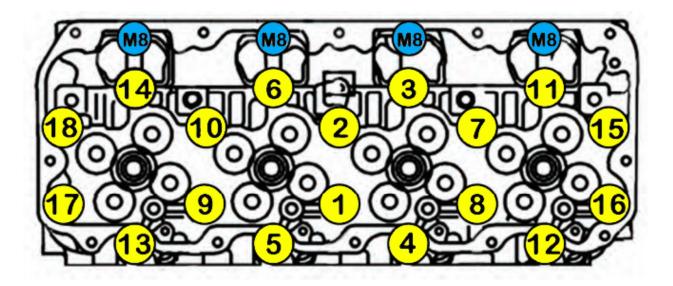

## #800-026 INSTALL INSTRUCTIONS

## FITMENT: 2001-2016 DURAMAX

- 1) Verify application, verify part number ordered and instructions match.
- 2) Clean and inspect all hardware.
- 3) Clean and inspect threads in block. Thread chase if needed. (M12x1.5, M8x1.25)
- 4) Thread studs into block <u>by hand</u>, adding thread sealant to threads that protrude into water jackets.
- 5) Loctite is permitted on studs that are intended to be permanent.
- 6) Install cylinder heads.
- 7) Lubricate the stud threads, washers and nuts with provided ARP Ultra Torque Assembly Lubricant.
- 8) Following the manufacturer's torque sequence, tighten hardware in 3 equal steps.
- 9) Final torque values:

M12x1.5 <u>125ft lbs</u> M8x1.25 <u>26ft lbs</u>

## **BOLT TORQUE SEQUENCE**



**THANKS FOR YOUR PURCHASE!**