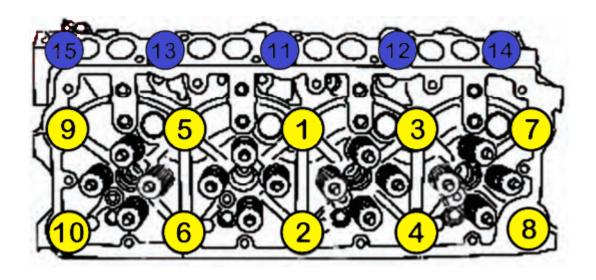

 M16 Bolts 1-10
 275ft lbs

 M8 Bolts 11-15
 25ft lbs

## **BOLT TORQUE SEQUENCE**

**THANKS FOR YOUR PURCHASE!**