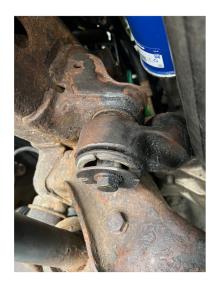

## **IMPORTANT!**

Proper performance of the DHD LML blow shield system requires the installation of the provided washer as pictured below. Installing this washer will help limit front differential movement under load and correct any distortion already evident at the mount.

## **Instructions:**

- 1. Locate the differential carrier mount on the drivers side frame rail, just above the torsion bar and below the engine oil filter.
- Remove the bolt and save for reinstallation. This is a pass-through bolt and will require the nut to be held. We recommend you replace this bolt if it shows any signs of damage or degradation. In extreme cases this bolt may be bent.