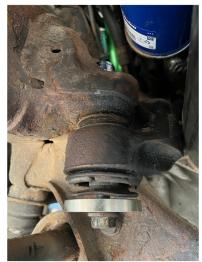

## **IMPORTANT!**

Proper performance of the DHD LML blow shield system requires the installation of the provided washer as pictured below. Installing this washer will help limit front differential movement under load and correct any distortion already evident at the mount.

Ref. GM Bolt # 11571255 (M12x1.75x98)

3. Add the supplied washer as pictured and reinstall the bolt. Use the bolt to draw the connection tight until all the distortion in the original washer is corrected. Loosen the bolt and tighten to 74lb ft.