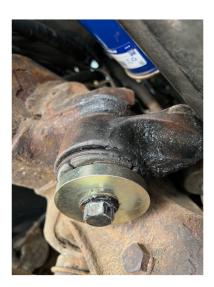

## **IMPORTANT!**

Proper performance of the DHD LML blow shield system requires the installation of the provided washer as pictured below. Installing this washer will help limit front differential movement under load and correct any distortion already evident at the mount.

Ref. GM Bolt # 11571255 (M12x1.75x98)

3. Add the supplied washer as pictured and reinstall the bolt. Use the bolt to draw the connection tight until all the distortion in the original washer is corrected. Loosen the bolt and tighten to 74lb ft.