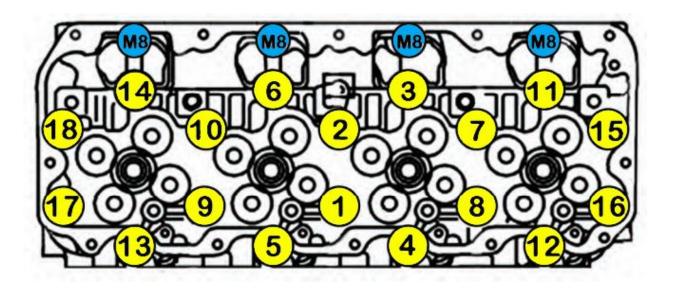

## #800-026 INSTALL INSTRUCTIONS

## FITMENT: 2001-2016 DURAMAX

- 1) Verify application, verify part number ordered and instructions match.
- 2) Clean and inspect all hardware.
- 3) Clean and inspect threads in block. Thread chase if needed. (M12x1.5, M8x1.25)
- 4) Thread studs into block <u>by hand</u>, adding thread sealant to threads that protrude into water jackets.
- 5) Loctite is permitted on studs that are intended to be permanent.
- 6) Install cylinder heads.
- 7) Lubricate the stud threads, washers and nuts with provided ARP Ultra Torque Assembly Lubricant.
- 8) Following the manufacturer's torque sequence, tighten hardware in 3 equal steps.
- 9) Final torque values:

M12x1.5 <u>125ft lbs</u> M8x1.25 <u>26ft lbs</u>

## **BOLT TORQUE SEQUENCE**



THANKS FOR YOUR PURCHASE!