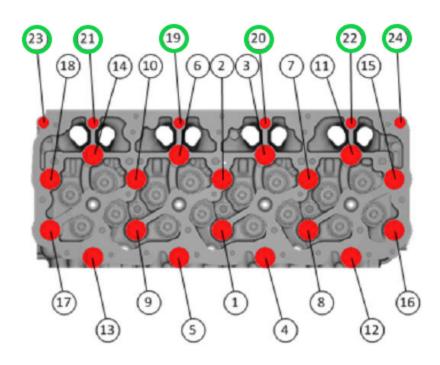

**M12x1.5 125ft lbs** (Bolts 1-18)

**M8x1.25 <u>25ft lbs</u>** (Bolts 19-24)

## **BOLT TORQUE SEQUENCE**

**THANKS FOR YOUR PURCHASE!**